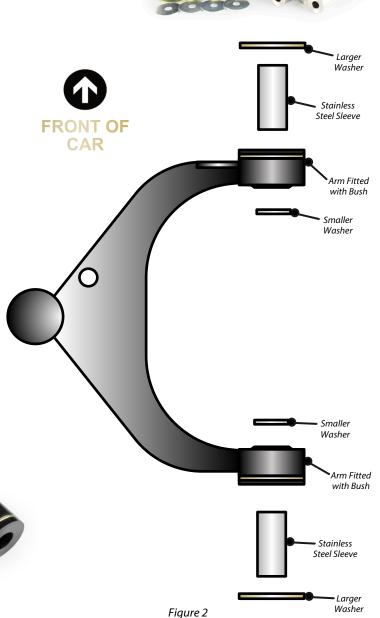

## Fitting Instructions:

- 1. Remove the original wishbone.
- 2. Apply the supplied grease to the knurled bore and end faces of the polyurethane bushes, and insert the stainless steel sleeves until flush with the bush end faces.
- 2. Place the smaller mild steel washer on the bush face towards the inside of the arm.
- 3. Place the larger mild steel washer on the face of the bushes looking outside of the arm.
- 4. Refit the arm to the vehicle and tension all hardware to the manufacturer recommended torque settings.