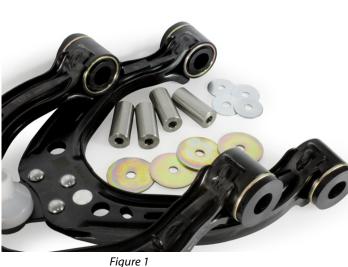

### Contents (parts per pack):

1 x Left Arm Fitted With Bushes

1 x PTFE/Silicone Grease

1 x Right Arm Fitted With Bushes 4 x Stainless Steel Sleeves

4 x Smaller Mild Steel Washers

4 x Larger Mild Steel Washers